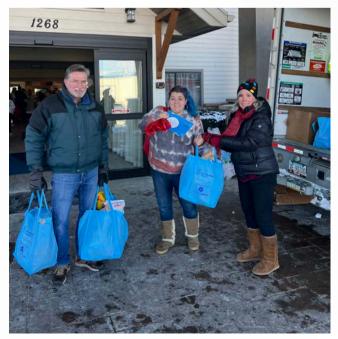

### Food Insecurity In Our Community

In Summit and Wasatch Counties, Utah, food insecurity affects many despite the area's wealth. In Summit County, around 7.4% of residents, including 9% of children, struggle with access to nutritious food due to high living costs, while in Wasatch County, 8.5% of residents and 12% of children face similar challenges. The Christian Center of Park City combats this through its food pantries, providing essential groceries, and fresh produce, and supporting children with our Snacks in Backpacks program.