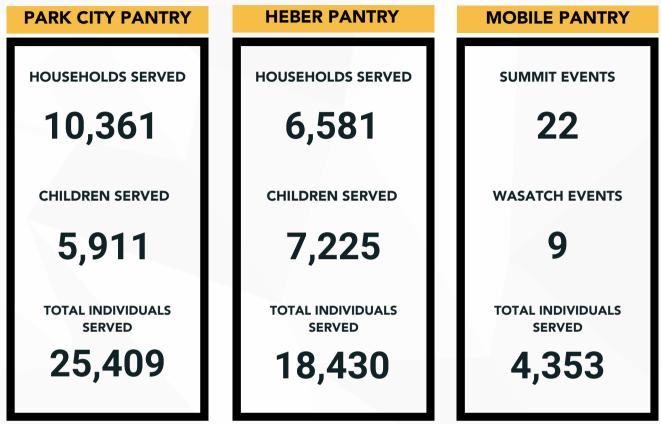

# **Hunger & Food Insecurity**

\*Reporting timeframe as of Jan 1, 2024 through September 30, 2024

### Food Insecurity In Our Community

In Summit and Wasatch Counties, Utah, food insecurity affects many despite the area's wealth. In Summit County, around 7.4% of residents, including 9% of children, struggle with access to nutritious food due to high living costs, while in Wasatch County, 8.5% of residents and 12% of children face similar challenges. The Christian Center of Park City combats this through its food pantries, providing essential groceries, and fresh produce, and supporting children with our Snacks in Backpacks program.