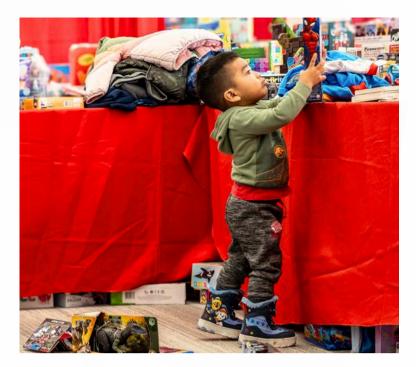

|

\*YEAR OVER YEAR CHANGE FOR THE TWELVE MONTHS ENDING IN 2024

# **Hunger & Food Insecurity**



\*Reporting timeframe as of Jan 1, 2024 through September 30, 2024

### Food Insecurity In Our Community

In Summit and Wasatch Counties, Utah, food insecurity affects many despite the area's wealth. In Summit County, around 7.4% of residents, including 9% of children, struggle with access to nutritious food due to high living costs, while in Wasatch County, 8.5% of residents and 12% of children face similar challenges. The Christian Center of Park City combats this through its food pantries, providing essential groceries, and fresh produce, and supporting children with our Snacks in Backpacks program.























### Volunteer Profile

Jackie was born in Mississippi, in the same town that Elvis was born. She flew for Delta Airlines international division for 38.5 years, so hospitality and serving is her forte. She was also an instructor in a flight attendant school for many different serving procedures. She says it was the best time in the world to fly. She retired in 2001 after 9/11 to be home with her daughter. She moved to Park City part time 15 years ago, and then full time 9 years ago from Cincinnati. Her husband has worked here as a ski instructor. Jackie loves helping people and describes it as being 'In her DNA.' She said, "A lot of people are weary about coming to a place that does second hand clothing, but why would you pay \$80 for a pair of workout pants when you can get them